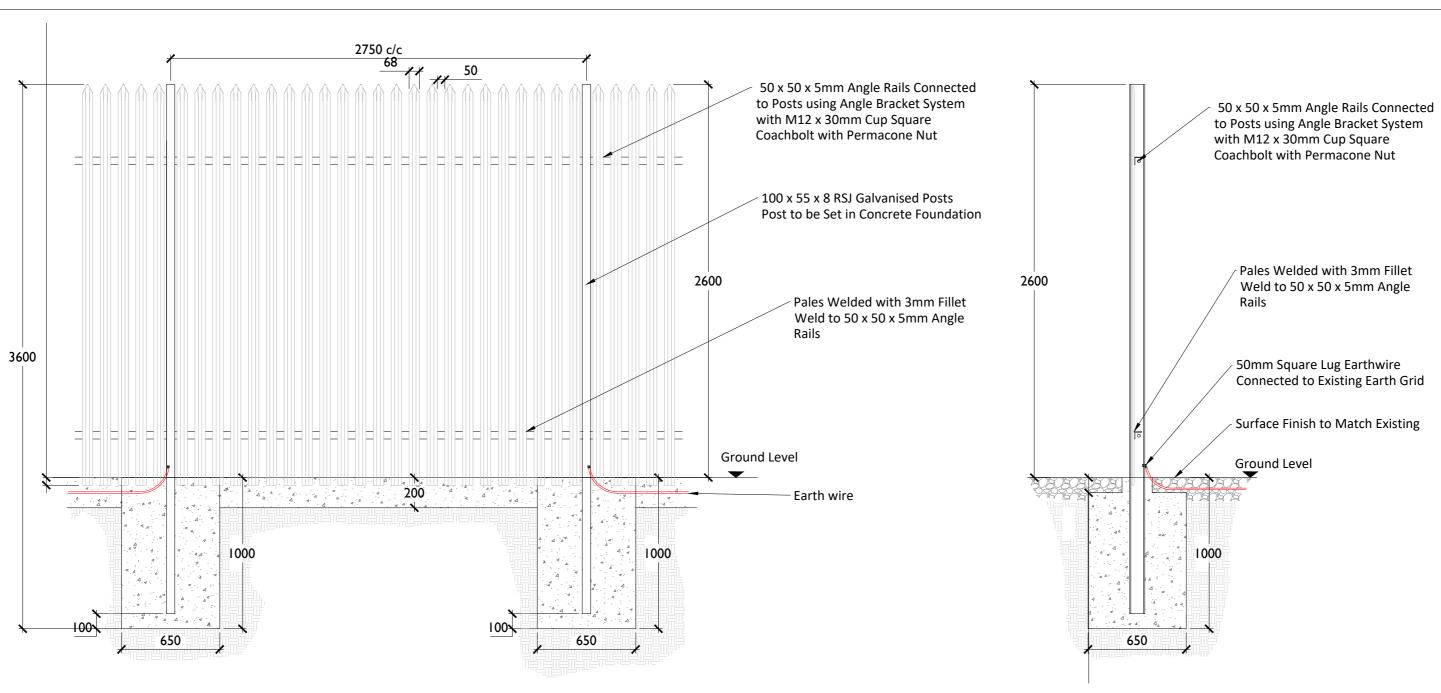

## Palisade Fencing Details - Elevation

SCALE 1:25

**SCALE 1:25** 

**Palisade Fencing Details - Section** 

Beenreigh, Abbeydorney, Tralee, Co. Kerry, Ireland Tel: 00353 66 7135710

PROJECT

Coumnagappul Wind Farm 110kV Grid Connection